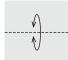

# SELECTION RANGE

Luminaire rotation about the vertical axis

ON/OFF

Class I products

Luminaire angle relative to the horizontal plane

1-10 Volt

Class II products

Adjustable beam angle