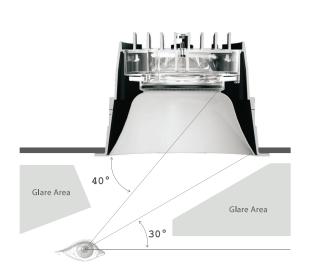

s I products



Luminaire angle relative to the horizontal plane



1-10 Volt



Class II products



Adjustable beam angle



DALI dimming



Class III products



Interchangeable reflector



Phase Dimming



AC appliances



Degree of protection



Dim to warm



DC appliances



Magnetic suction function



Tunable White



Smart Light



Anti-dazzle



COB Chip on board



Smart Light



Flicker-free products



SMD Surface mount led



Human body infrared sensing or light sensing



DMX 512 Color Mixing

#### **COLOR TEMPERATURE** Warm White 2700K 3000K 3500K Red Green **Neutral White** 4000K Blue Cool White 5000K 5700K 6000K 6500K Amber

# OTHER COLORS Red Green Blue Amber WE USE Dridgelux SAMSUNG EPISTAR

### OSRAM

## CITIZEN



**TRIDONIC** 









Helvar



**FULL COLOR** 





Low Glare Design

### Disclaimer:

All trademarks, logos and brand names are the property of their respective owners. All company, product and service names used in this catalogue are for identification purpose only. Use of these names, trademarks and brands does not imply endorsement.