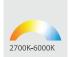

#### **COLOR TEMPERATURE** Warm White 2700K 3000K 3500K Red Green **Neutral White** 4000K Blue Cool White 5000K 5700K 6000K 6500K Amber