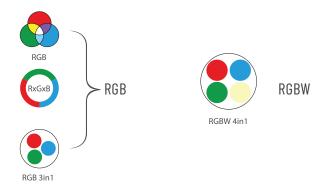

xis



ON/OFF



Class I products



Luminaire angle relative to the horizontal plane



1-10 Volt



Class II products



Adjustable beam angle



DALI dimming



Class III products



Interchangeable reflector



Phase Dimming



AC appliances



Degree of protection



Dim to warm



DC appliances



Magnetic suction function



Tunable White



Smart Light



Anti-dazzle



COB Chip on board



Smart Light



Flicker-free products



SMD Surface mount led



Human body infrared sensing or light sensing



DMX 512 Color Mixing

#### **COLOR TEMPERATURE** Warm White 2700K 3000K 3500K Red Green **Neutral White** 4000K Blue Cool White 5000K 5700K 6000K 6500K Amber

# OTHER COLORS Red Green Blue Amber WE USE Dridgelux SAMSUNG EPISTAR

### OSRAM

## CITIZEN



**TRIDONIC** 









Helvar



**FULL COLOR** 





Low Glare Design

### Disclaimer:

All trademarks, logos and brand names are the property of their respective owners. All company, product and service names used in this catalogue are for identification purpose only. Use of these names, trademarks and brands does not imply endorsement.