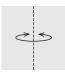

# SELECTION RANGE

Luminaire rotation about the vertical axis

ON/OFF

Class I products

Luminaire angle relative to the horizontal plane

1-10 Volt

Class II products

Adjustable beam angle