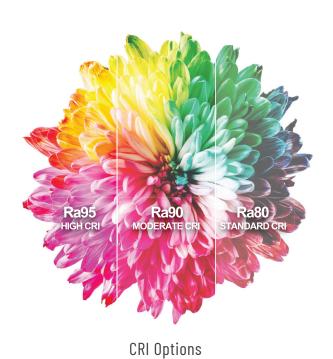

#### **COLOR TEMPERATURE** Warm White 2700K 3000K 3500K Red Green **Neutral White** 4000K Blue Cool White 5000K 5700K 6000K 6500K Amber